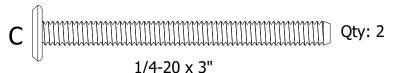

#### HARDWARE INCLUDED

#### **CUSTOMER SUPPLIED TOOLS**

1/2" or 13mm Wrench/Socket

- 1) Attach Back to Seat using
- (2) A Bolts on each side.

AD-PORL1|AD-PORL2 02.26.21

- **2)** Attach Back Brace to Seat using (2) B bolts on each Back Brace.
- **3)** Attach Back Brace to Back using (1) C bolt on each Back Brace.