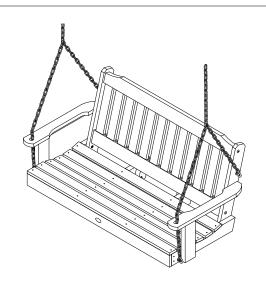

#### **CUSTOMER SUPPLIED TOOLS**

1/2" or 13mm Wrench/Socket

- 1) Attach Back to Seat using
- (2) A Bolts on each side.

AD-PORL1|AD-PORL2 02.26.21

- **2)** Attach Back Brace to Seat using (2) B bolts on each Back Brace.
- **3)** Attach Back Brace to Back using (1) C bolt on each Back Brace.

- **4)** Attach Arm to Back using (1) A Bolt.
- **5)** Attach Arm to Seat using (2) B Bolts.
- 6) Repeat on other Side.

- **7)** Attach Eyebolt to Back. Insert bolt through Back, attach washer and nut on inside of back. Align Eyebolt as shown and tighten.
- **8)** Attach Eyebolt to Seat. Insert bolt through Seat, attach washer and nut on inside of Seat. Align Eyebolt as shown and tighten.
- 9) Repeat on other side.

- **10)** Attach HDK-CHAINSHORT to back Eyebolt, attach Chain Link Connector to other end of chain.
- **11)** Attach HDK-CHAINLONG to seat Eyebolt, guide chain through hole in Arm and attach to other end of Chain Link Connector so that arm is level as shown.
- 12) Repeat on other side.
- 13) Attach ends of HDK-CHAINLONG to structure.