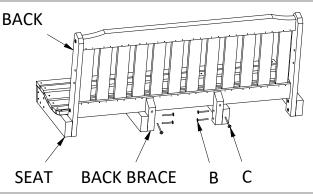

#### **CUSTOMER SUPPLIED TOOLS**

1/2" or 13mm Wrench/Socket

- 1) Attach Back to Seat using
- (2) A Bolts on each side.

AD-PORL1|AD-PORL2 02.26.21

- **2)** Attach Back Brace to Seat using (2) B bolts on each Back Brace.
- **3)** Attach Back Brace to Back using (1) C bolt on each Back Brace.