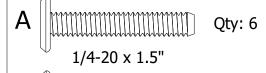

#### HARDWARE INCLUDED

#### **CUSTOMER SUPPLIED TOOLS**

1/2" or 13mm Wrench/Socket

- 1) Attach Back to Seat using
- (2) A Bolts on each side.

AD-PORL1|AD-PORL2 02.26.21

- **2)** Attach Back Brace to Seat using (2) B bolts on each Back Brace.
- **3)** Attach Back Brace to Back using (1) C bolt on each Back Brace.

- **4)** Attach Arm to Back using (1) A Bolt.
- **5)** Attach Arm to Seat using (2) B Bolts.
- 6) Repeat on other Side.

- **7)** Attach Eyebolt to Back. Insert bolt through Back, attach washer and nut on inside of back. Align Eyebolt as shown and tighten.
- **8)** Attach Eyebolt to Seat. Insert bolt through Seat, attach washer and nut on inside of Seat. Align Eyebolt as shown and tighten.
- 9) Repeat on other side.