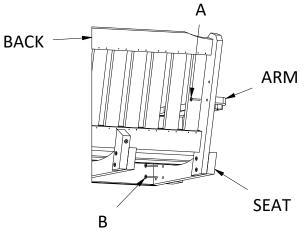

- **4)** Attach Arm to Back using (1) A Bolt.
- **5)** Attach Arm to Seat using (2) B Bolts.
- 6) Repeat on other Side.

- **7)** Attach Eyebolt to Back. Insert bolt through Back, attach washer and nut on inside of back. Align Eyebolt as shown and tighten.
- **8)** Attach Eyebolt to Seat. Insert bolt through Seat, attach washer and nut on inside of Seat. Align Eyebolt as shown and tighten.
- 9) Repeat on other side.