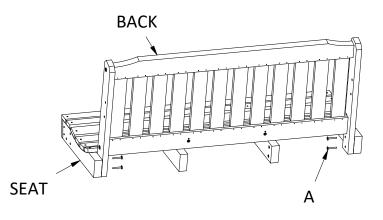

#### **CUSTOMER SUPPLIED TOOLS**

1/2" or 13mm Wrench/Socket

- 1) Attach Back to Seat using
- (2) A Bolts on each side.

AD-PORL1|AD-PORL2 02.26.21

- **2)** Attach Back Brace to Seat using (2) B bolts on each Back Brace.
- **3)** Attach Back Brace to Back using (1) C bolt on each Back Brace.