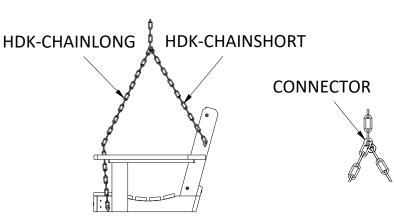

#### \*\* Chain Attachment Kit

- 5/16-18 x 2" Eyebolt Qty: 4
- 5/16-18 Nylon Lock Nut Qty: 4
- 5/16 Flat Washer Qty: 4
- HDK-CHAINLONG Qty: 2
- HDK-CHAINSHORT Qty: 2
- Chain Link Connector Qty: 2

- **10)** Attach HDK-CHAINSHORT to back Eyebolt, attach Chain Link Connector to other end of chain.
- **11)** Attach HDK-CHAINLONG to seat Eyebolt, guide chain through hole in Arm and attach to other end of Chain Link Connector so that arm is level as shown.
- 12) Repeat on other side.
- 13) Attach ends of HDK-CHAINLONG to structure.