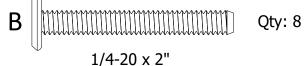

#### HARDWARE INCLUDED

#### **CUSTOMER SUPPLIED TOOLS**

1/2" or 13mm Wrench/Socket

- 1) Attach Back to Seat using
- (2) A Bolts on each side.

AD-PORL1|AD-PORL2 02.26.21

- **2)** Attach Back Brace to Seat using (2) B bolts on each Back Brace.
- **3)** Attach Back Brace to Back using (1) C bolt on each Back Brace.

- **4)** Attach Arm to Back using (1) A Bolt.
- **5)** Attach Arm to Seat using (2) B Bolts.
- 6) Repeat on other Side.

- **7)** Attach Eyebolt to Back. Insert bolt through Back, attach washer and nut on inside of back. Align Eyebolt as shown and tighten.
- **8)** Attach Eyebolt to Seat. Insert bolt through Seat, attach washer and nut on inside of Seat. Align Eyebolt as shown and tighten.
- 9) Repeat on other side.