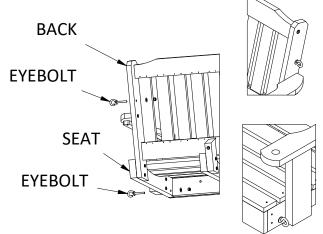

- **4)** Attach Arm to Back using (1) A Bolt.
- **5)** Attach Arm to Seat using (2) B Bolts.
- 6) Repeat on other Side.

- **7)** Attach Eyebolt to Back. Insert bolt through Back, attach washer and nut on inside of back. Align Eyebolt as shown and tighten.
- **8)** Attach Eyebolt to Seat. Insert bolt through Seat, attach washer and nut on inside of Seat. Align Eyebolt as shown and tighten.
- 9) Repeat on other side.